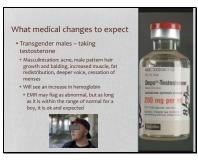

#### Transgender Care: Sex Steroids

- Insequence Cartes Sex Steroods

  Starting at age 14-65: Gender affirming hormone therapy

  Testoateron for FTM

  Usually prescribed as an injection q 1-2 weeks

  Anay be given a thome or by PCP's office