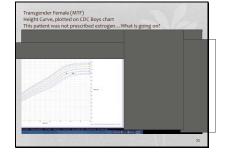

-------------|
| Breast growth                              | 3-6 months                   | 2-3 yrs                         |
| Body fat, muscle changes<br>Softening skin | 3–6 months<br>3-6 months     | 2-3 yrs                         |
| Softer, less male pattern<br>terminal hair | 6-12 months<br>1-3 months    | > 3 years                       |
| Emotional changes                          |                              |                                 |
| Change in libido, erectile<br>dysfunction  | 1-3 months<br>25% see change | 3-6 months<br>50% see change by |
| Decrease testicular volume                 | in 1 yr                      | 2-3 yrs                         |
| Decrease sperm production                  | ?                            | ?                               |





#### Slide 74



Mephan N, et al. People with gender dysphoria who self-prescribe cross-sex hormones: prevalence, sources, and side effects knowledge. J sex Med. 2014 Rotondi NK et al. Nonprescribed hormone use and self-performed surgeries: "do

Slide 75

#### Do-it-yourself (DIY): Why?

your

- It's "incredibly hard" to access hormones through traditional channels
  "Either they wouldn't work with my insurance, didn't know enough about transgender HRI to even consider me, kept bouncing me around to different clinics, or just told me to see a therapist or anything"
  "At times I would literally be brought to tears over being rejected so much."
  When people need to have access to care and they can't get it, they use any means possible. (Dru Levasseur, Lambda's Transgender Rights Projec