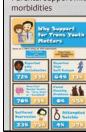

## Many transgender individuals avoid medical care 33% have had negative healthcare experiences 23% avoided care due to fear of mistreatment 40% are out to all of their medical providers

Slide 30