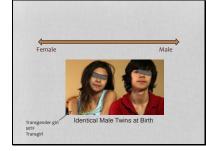

#### Twin studies – monozygotic twins

Cender dysphoria has a 30.1% concordance in monozygotic twins
 Based on 23 identical twins with at least one with gender dysphoria
 This concordance rate is considered strongly suggestive of a genetic influence
 Type 1 diabetes mellitus has 50% concordance for monozygotic twins

Heylens G et al. Gender identity disorder in twins: a review of the case
sex med. 2012.

Slide 20