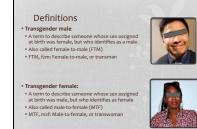

Transgender or trans – a term for someone whose gender identity does not match the gender they were assigned a birth based on external anatomy or chromosomes • Mismatch/incongruence between the brain/heart(soul and external anatomy • Conder identity al different didatic time secual orientation • A cransgender person may identify as straight, gay, lesbian, bisewal, or none of the • Reported throughout history and cultures • Not simply a social construct